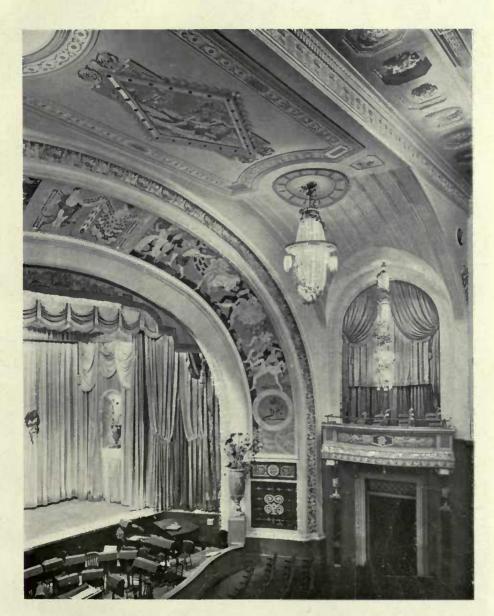

### THE REGENT THEATRE, BRIGHTON (continued from Vol. 53.)

| ATKINSON, ROBERT, 36, Bedford Square, London, W.C. | PAGE      | ATKINSON, ROBERT, 36, Bedford | i Sau | are. Lo | ndon V | v.c. | 1   | PAG |
|----------------------------------------------------|-----------|-------------------------------|-------|---------|--------|------|-----|-----|
| Looking into Box Foyer and Tea Room                | <br>4X    | Balcony                       |       |         |        |      |     | 50  |
| Box Foyer and Tea Room, two different views        | <br>1.0   | Proscenium Arch and Box       |       |         |        |      |     | 51  |
| Decorative Panels in Main Theatre                  | <br>43    | Detail of Proscenium Arch     |       |         |        |      |     | 52  |
| Gangway on Gallery Gangway on Ground Floor         | 44        | Detail under Boxes            |       |         |        |      |     | 53  |
| Two Views of Auditorium Foyer Main Theatre         | <br>45    | Winter Garden, Ball Room      |       |         |        |      |     | 34  |
| Back of Main Theatre                               | <br>46    | Winter Garden, Tea Room       |       |         |        |      |     | 55  |
| General View under Balcony of Main Theatre         | <br>47    | Decorative Panels             |       |         |        |      |     | 36  |
| Proscenium Arch and Stage                          | <br>48-49 |                               |       |         |        |      | 92. |     |